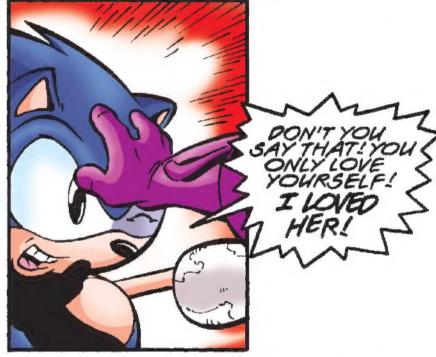

During their latest mission. Princess Sally Acorn met sudden tragedy. Returned to Knothole Village, she was pronounced DLAD. Almost as tragic was the revelation that she died at the hands of...

Somic The Hedgehog himself!